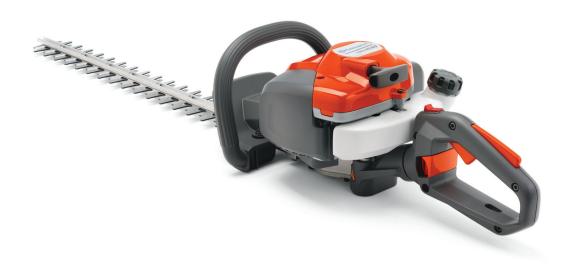

# Husqvarna 122HD60

The Husqvarna 122HD60 is a low noise and light weight garden petrol hedge trimmer for domestic use with easy to use functions such as Smart Start® and adjustable rear handle.