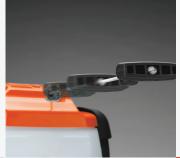

#### Adjustable Rear Handle

Multiple handle positions makes hedge cutting easy and comfortable